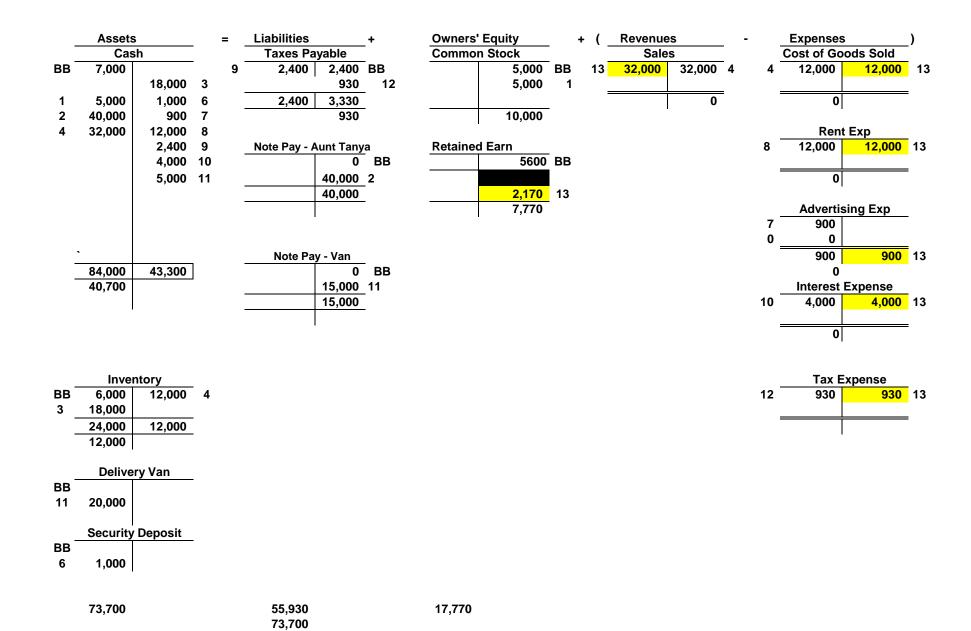

| 1   | Cash                                           | 5,000  |        |
|-----|------------------------------------------------|--------|--------|
| -   | Common Stock                                   | 3,000  | 5,000  |
|     | To record stock issued, 500 shares @ \$10 each |        | -,     |
|     | , , , , , , , , , , , , , , , , , , , ,        |        |        |
| 2   | Cash                                           | 40,000 |        |
|     | Notes Payable - Aunt Tanya                     | ,      | 40,000 |
|     | Borrowed money from Aunt Tanya at 10% interest |        | -,     |
|     | ·                                              |        |        |
| 3   | Inventory                                      | 18,000 |        |
|     | Cash                                           |        | 18,000 |
|     | To record purchase of inventory (6 x \$3,000)  |        | ·      |
|     | , , , , , , , , , , , , , , , , , , , ,        |        |        |
| 4   | Cash                                           | 32,000 |        |
|     | Sales                                          |        | 32,000 |
|     | To record sale of inventory (4 x \$8,000)      |        | ·      |
|     |                                                |        |        |
| 5   | Cost of Goods Sold                             | 12,000 |        |
|     | Inventory                                      |        | 12,000 |
|     | To record cost of inventory sold (4 x \$3,000) |        |        |
|     |                                                |        |        |
| 6   | Security Deposit                               | 1,000  |        |
|     | Cash                                           |        | 1,000  |
|     | Paid security deposit                          |        |        |
|     |                                                |        |        |
| 7   | Advertising Expense                            | 900    |        |
|     | Cash                                           |        | 900    |
|     | To record payment for advertising              |        |        |
|     |                                                |        |        |
| 8   | Rent Expense                                   | 12,000 |        |
|     | Cash                                           |        | 12,000 |
|     | To record payment of rent                      |        |        |
|     |                                                |        |        |
|     |                                                |        |        |
| 9   | Taxes Payable                                  | 2,400  |        |
|     | Cash                                           |        | 2,400  |
|     | Paid taxes owed from last year                 |        |        |
|     |                                                |        |        |
| 10  | Interest Expense                               | 4,000  |        |
|     | Cash                                           |        | 4,000  |
|     | To record payment of interest                  |        |        |
|     |                                                |        |        |
|     |                                                |        |        |
| 11  | Delivery Van                                   | 20,000 |        |
|     | Cash                                           |        | 5,000  |
|     | Notes Payable - Van                            |        | 15,000 |
|     | Purchased delivery van                         |        |        |
|     |                                                |        |        |
|     |                                                |        |        |
| 12  | Tax Expense                                    | 930    |        |
|     | Taxes Payable                                  |        | 930    |
|     | To record current year taxes                   |        |        |
| 4.5 | 0.1                                            |        |        |
| 13  | Sales                                          | 32,000 | 40.000 |
|     | Cost of Goods Sold                             |        | 12,000 |
|     | Rent Expense                                   |        | 12,000 |
|     | Wage Expense                                   |        | 900    |
|     | Interest Expense                               |        | 4,000  |
|     | Tax Expense                                    |        | 930    |
|     | Retained Earnings                              |        | 2,170  |
|     | To close books                                 |        |        |

|    | Assets      |          | = | Liabilities |                 | +       | Owners' Equity Common Stock |        |  |  |
|----|-------------|----------|---|-------------|-----------------|---------|-----------------------------|--------|--|--|
| •  | Cas         | Cash     |   | Taxes Pa    | vable           | _       |                             |        |  |  |
| ВВ | 7,000       | -        |   |             | 2,400           | BB<br>- |                             | 5,000  |  |  |
|    |             |          |   |             |                 | _       | Retained                    |        |  |  |
|    |             |          |   |             |                 |         |                             | 5600   |  |  |
|    |             |          |   |             |                 | _       | _                           |        |  |  |
|    |             |          |   |             |                 | _       |                             |        |  |  |
|    |             |          |   |             |                 |         |                             |        |  |  |
|    |             |          |   |             |                 |         |                             |        |  |  |
|    |             |          |   |             |                 |         |                             |        |  |  |
|    |             |          |   |             |                 | _       |                             |        |  |  |
| -  |             |          |   |             |                 |         |                             |        |  |  |
|    | <br>Invento | orv      | • |             |                 | -       |                             |        |  |  |
| ВВ | 6,000       | <u> </u> | • |             |                 | -       |                             |        |  |  |
|    | ,           |          |   |             |                 |         |                             |        |  |  |
| •  |             |          |   |             |                 |         |                             |        |  |  |
|    | 13,000      |          |   |             | 2,400<br>13,000 |         |                             | 10,600 |  |  |
|    |             |          |   |             |                 |         |                             |        |  |  |
|    |             |          |   |             |                 |         |                             |        |  |  |
| -  |             |          |   |             |                 |         |                             |        |  |  |
|    |             |          |   |             |                 |         |                             |        |  |  |
|    |             |          |   |             |                 |         |                             |        |  |  |
|    |             |          |   | 0           |                 |         | 0                           |        |  |  |
|    |             |          |   | 0           |                 |         |                             |        |  |  |